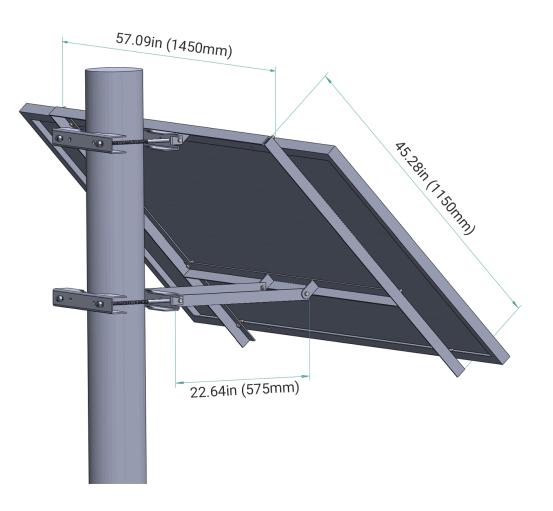

|
| PACKAGING INFORMATION                     |                                                                                                                                   |
| Retail Box Dimensions (LxWxD)<br>& Weight | Two cartons: 1. 410 x 190 x 90mm (16 x 7.5 x 3.5in), 8.64 kg (19lbs)<br>2. 1525 x 137 x 65mm (160 x 5.4 x 2.5in), 14.5 kg (32lbs) |
| Total Weight                              | 23.14 kg (51lbs) / set                                                                                                            |

#### Applications

- Off-Grid
- Rural Areas
- Telecommunication
- Lightening System
- Surveillance System
- Agricultural

#### Warranty

• 5 years limited warranty.

## Dimensions