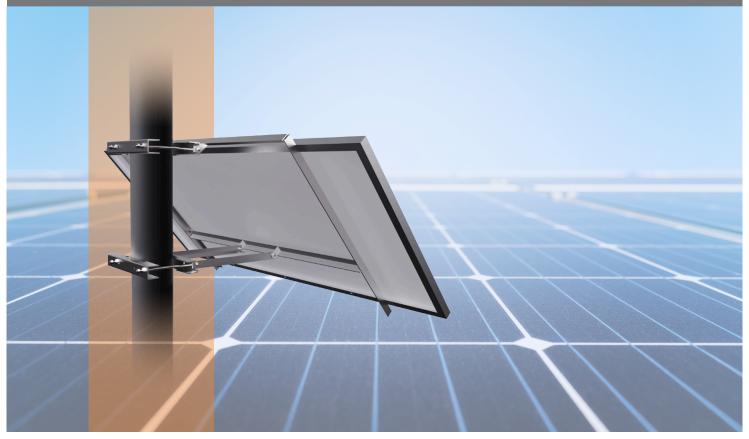

# EL SIKoala M1

Side Post Mounting Bracket System for One Solar Panel

#### Data Sheet

The Koala M1 Solar Panel Mounting Bracket System is designed to securely attach a single solar panel to roofs or ground surfaces, providing a high-quality and efficient solution. With its easy installation and focus on energy efficiency, this system is ideal for creating a dependable and budget-friendly solar setup, suitable for personal use or off-grid applications.

#### Features & Benefits

- Compatible with 1 Solar panel of 60 or 72 cells
- Built tough to withstand all kinds of weather, ensuring it lasts for years.
- Made from galvanized steel for durability and corrosion resistance.
- Suitable for poles from 101.6mm to 203mm (4" to 8") in diameter.
- Stainless steel installation hardware.